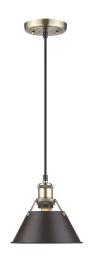

## **Orwell AB**

3306-S AB-RBZ

UPC: 844375041936

Mini Pendant - 7"

Orwell is an extensive assortment of industrial style fixtures. The beauty and character of the collection are in the refined details. This transitional series works well in a variety of settings. Partial shades shield the eyes from possible hot spots, while the open tops tease onlookers with a view of the sockets and bulbs. The design allows light and heat to escape from above and below the metal shades, providing both task and ambient lighting. Edison bulbs are recommended to compete the vintage, industrial look of the fixtures. A choice-selection of finish and shade color combinations heighten the appeal of the series. Opal glass shades are available for bath fixtures. Single pendants are suspended from woven fabric cords while multi-light fixtures are rod-hung.