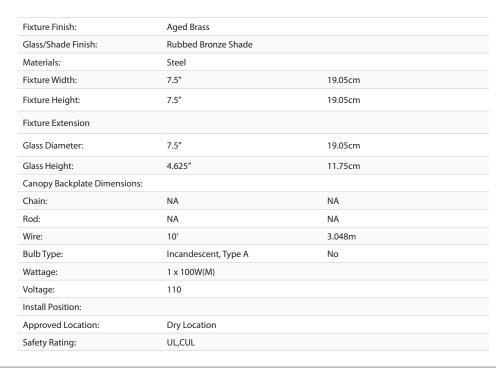

## **Orwell AB**

3306-S AB-RBZ

UPC: 844375041936

Mini Pendant - 7"

Orwell is an extensive assortment of industrial style fixtures. The beauty and character of the collection are in the refined details. This transitional series works well in a variety of settings. Partial shades shield the eyes from possible hot spots, while the open tops tease onlookers with a view of the sockets and bulbs. The design allows light and heat to escape from above and below the metal shades, providing both task and ambient lighting. Edison bulbs are recommended to compete the vintage, industrial look of the fixtures. A choice-selection of finish and shade color combinations heighten the appeal of the series. Opal glass shades are available for bath fixtures. Single pendants are suspended from woven fabric cords while multi-light fixtures are rod-hung.