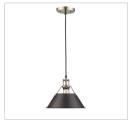

## **Orwell AB**

3306-S AB-RBZ

UPC: 844375041936

Mini Pendant - 7"

Orwell is an extensive assortment of industrial style fixtures. The beauty and character of the collection are in the refined details. This transitional series works well in a variety of settings. Partial shades shield the eyes from possible hot spots, while the open tops tease onlookers with a view of the sockets and bulbs. The design allows light and heat to escape from above and below the metal shades, providing both task and ambient lighting. Edison bulbs are recommended to compete the vintage, industrial look of the fixtures. A choice-selection of finish and shade color combinations heighten the appeal of the series. Opal glass shades are available for bath fixtures. Single pendants are suspended from woven fabric cords while multi-light fixtures are rod-hung.